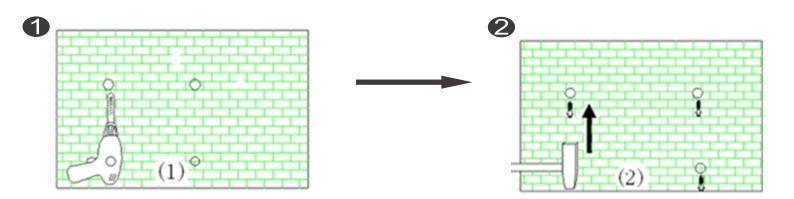

- 1.Drill holes where appropriate
- 2.Install the expansion screw
- 3. Remove the mounting plate from the back of the fixture by loosening the mounting plate.
- 4. Install the mounting plate and hang the fixture to the mounting plate.