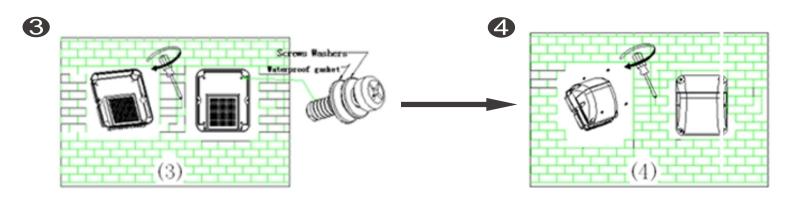

- 1.Drill holes where appropriate
- 2.Install the expansion screw
- 3. Remove the mounting plate from the back of the fixture by loosening the mounting plate.
- 4. Install the mounting plate and hang the fixture to the mounting plate.

Complete the wiring to the power source and ground, make the following electrical connections in the mounting box or junction box:

- a. Connect the black lead to the voltage supply lead
- b. Connect the white lead to the neutral supply lead
- c. Connect the ground lead to the supply ground lead.